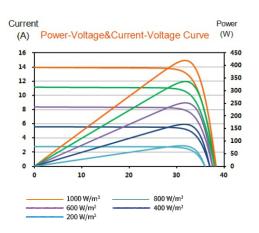

# MONO-CRYSTALLINE CONVENTIONAL HALF-CUT MODULE JMPV-X1/54-410~420(R)

| MODEL NUMBER                  | JMPV-X1/54-410~420(R) |       |       |
|-------------------------------|-----------------------|-------|-------|
| ELECTRICAL PARAMETERS (STC)   |                       |       |       |
| Max Power (Pmax/W)            | 410                   | 415   | 420   |
| Max Power Voltage(Vmp/V)      | 31.30                 | 31.49 | 31.68 |
| Max Power Current (Imp/A)     | 13.10                 | 13.18 | 13.26 |
| Open Circuit Voltage(Voc/V)   | 37.79                 | 38.08 | 38.32 |
| Short Circuit Current (Isc/A) | 13.81                 | 13.87 | 13.95 |
| Module Efficiency (%)         | 21.00                 | 21.25 | 21.51 |

STC(Standard Test Condition): AM1.5, Irradiance 1000W/m Cell Temperature 25°C

| ELECTRICAL PARAMETERS (NMOT)  |        |        |        |
|-------------------------------|--------|--------|--------|
| Max Power (Pmax/W)            | 307.55 | 311.11 | 315.08 |
| Max Power Voltage(Vmp/V)      | 29.18  | 29.35  | 29.53  |
| Max Power Current (Imp/A)     | 10.54  | 10.60  | 10.67  |
| Open Circuit Voltage(Voc/V)   | 35.81  | 36.09  | 36.32  |
| Short Circuit Current (Isc/A) | 11.20  | 11.25  | 11.31  |