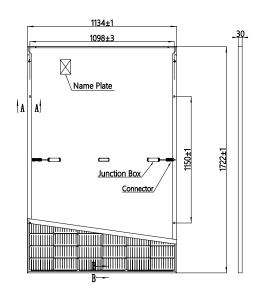

| MECHANICAL PARAMETE    | RS Control of the con |  |
|------------------------|--------------------------------------------------------------------------------------------------------------------------------------------------------------------------------------------------------------------------------------------------------------------------------------------------------------------------------------------------------------------------------------------------------------------------------------------------------------------------------------------------------------------------------------------------------------------------------------------------------------------------------------------------------------------------------------------------------------------------------------------------------------------------------------------------------------------------------------------------------------------------------------------------------------------------------------------------------------------------------------------------------------------------------------------------------------------------------------------------------------------------------------------------------------------------------------------------------------------------------------------------------------------------------------------------------------------------------------------------------------------------------------------------------------------------------------------------------------------------------------------------------------------------------------------------------------------------------------------------------------------------------------------------------------------------------------------------------------------------------------------------------------------------------------------------------------------------------------------------------------------------------------------------------------------------------------------------------------------------------------------------------------------------------------------------------------------------------------------------------------------------------|--|
| Cell Type              | P Type/M10/PERC/Bifacial/10BB/Half-Cell 182×91mm                                                                                                                                                                                                                                                                                                                                                                                                                                                                                                                                                                                                                                                                                                                                                                                                                                                                                                                                                                                                                                                                                                                                                                                                                                                                                                                                                                                                                                                                                                                                                                                                                                                                                                                                                                                                                                                                                                                                                                                                                                                                               |  |
| Number of Cells        | 108 ( 6×9×2 )                                                                                                                                                                                                                                                                                                                                                                                                                                                                                                                                                                                                                                                                                                                                                                                                                                                                                                                                                                                                                                                                                                                                                                                                                                                                                                                                                                                                                                                                                                                                                                                                                                                                                                                                                                                                                                                                                                                                                                                                                                                                                                                  |  |
| Weight                 | 20.7±1.0kg                                                                                                                                                                                                                                                                                                                                                                                                                                                                                                                                                                                                                                                                                                                                                                                                                                                                                                                                                                                                                                                                                                                                                                                                                                                                                                                                                                                                                                                                                                                                                                                                                                                                                                                                                                                                                                                                                                                                                                                                                                                                                                                     |  |
| Dimension              | 1722×1134×30mm                                                                                                                                                                                                                                                                                                                                                                                                                                                                                                                                                                                                                                                                                                                                                                                                                                                                                                                                                                                                                                                                                                                                                                                                                                                                                                                                                                                                                                                                                                                                                                                                                                                                                                                                                                                                                                                                                                                                                                                                                                                                                                                 |  |
| Glass                  | 3.2mm Tempered Coated Glass                                                                                                                                                                                                                                                                                                                                                                                                                                                                                                                                                                                                                                                                                                                                                                                                                                                                                                                                                                                                                                                                                                                                                                                                                                                                                                                                                                                                                                                                                                                                                                                                                                                                                                                                                                                                                                                                                                                                                                                                                                                                                                    |  |
| Encapsulating Material | EVA                                                                                                                                                                                                                                                                                                                                                                                                                                                                                                                                                                                                                                                                                                                                                                                                                                                                                                                                                                                                                                                                                                                                                                                                                                                                                                                                                                                                                                                                                                                                                                                                                                                                                                                                                                                                                                                                                                                                                                                                                                                                                                                            |  |
| Backsheet              | Fluorinated Backsheet/Fluorine-free Backsheet                                                                                                                                                                                                                                                                                                                                                                                                                                                                                                                                                                                                                                                                                                                                                                                                                                                                                                                                                                                                                                                                                                                                                                                                                                                                                                                                                                                                                                                                                                                                                                                                                                                                                                                                                                                                                                                                                                                                                                                                                                                                                  |  |
| Frame                  | Anodized Aluminum 6063-T5/6005-T6 (Black)                                                                                                                                                                                                                                                                                                                                                                                                                                                                                                                                                                                                                                                                                                                                                                                                                                                                                                                                                                                                                                                                                                                                                                                                                                                                                                                                                                                                                                                                                                                                                                                                                                                                                                                                                                                                                                                                                                                                                                                                                                                                                      |  |
| Junction Box           | Protection Degree IP68                                                                                                                                                                                                                                                                                                                                                                                                                                                                                                                                                                                                                                                                                                                                                                                                                                                                                                                                                                                                                                                                                                                                                                                                                                                                                                                                                                                                                                                                                                                                                                                                                                                                                                                                                                                                                                                                                                                                                                                                                                                                                                         |  |
| Cable                  | 4.0 mm <sup>2</sup> +/-300mm or Customized Length                                                                                                                                                                                                                                                                                                                                                                                                                                                                                                                                                                                                                                                                                                                                                                                                                                                                                                                                                                                                                                                                                                                                                                                                                                                                                                                                                                                                                                                                                                                                                                                                                                                                                                                                                                                                                                                                                                                                                                                                                                                                              |  |
|                        |                                                                                                                                                                                                                                                                                                                                                                                                                                                                                                                                                                                                                                                                                                                                                                                                                                                                                                                                                                                                                                                                                                                                                                                                                                                                                                                                                                                                                                                                                                                                                                                                                                                                                                                                                                                                                                                                                                                                                                                                                                                                                                                                |  |