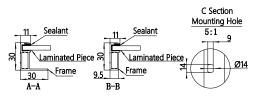

| MECHANICAL PARAMETE    | RS Control of the con |  |
|------------------------|--------------------------------------------------------------------------------------------------------------------------------------------------------------------------------------------------------------------------------------------------------------------------------------------------------------------------------------------------------------------------------------------------------------------------------------------------------------------------------------------------------------------------------------------------------------------------------------------------------------------------------------------------------------------------------------------------------------------------------------------------------------------------------------------------------------------------------------------------------------------------------------------------------------------------------------------------------------------------------------------------------------------------------------------------------------------------------------------------------------------------------------------------------------------------------------------------------------------------------------------------------------------------------------------------------------------------------------------------------------------------------------------------------------------------------------------------------------------------------------------------------------------------------------------------------------------------------------------------------------------------------------------------------------------------------------------------------------------------------------------------------------------------------------------------------------------------------------------------------------------------------------------------------------------------------------------------------------------------------------------------------------------------------------------------------------------------------------------------------------------------------|--|
| Cell Type              | P Type/M10/PERC/Bifacial/10BB/Half-Cell 182×91mm                                                                                                                                                                                                                                                                                                                                                                                                                                                                                                                                                                                                                                                                                                                                                                                                                                                                                                                                                                                                                                                                                                                                                                                                                                                                                                                                                                                                                                                                                                                                                                                                                                                                                                                                                                                                                                                                                                                                                                                                                                                                               |  |
| Number of Cells        | 108 ( 6×9×2 )                                                                                                                                                                                                                                                                                                                                                                                                                                                                                                                                                                                                                                                                                                                                                                                                                                                                                                                                                                                                                                                                                                                                                                                                                                                                                                                                                                                                                                                                                                                                                                                                                                                                                                                                                                                                                                                                                                                                                                                                                                                                                                                  |  |
| Weight                 | 20.7±1.0kg                                                                                                                                                                                                                                                                                                                                                                                                                                                                                                                                                                                                                                                                                                                                                                                                                                                                                                                                                                                                                                                                                                                                                                                                                                                                                                                                                                                                                                                                                                                                                                                                                                                                                                                                                                                                                                                                                                                                                                                                                                                                                                                     |  |
| Dimension              | 1722×1134×30mm                                                                                                                                                                                                                                                                                                                                                                                                                                                                                                                                                                                                                                                                                                                                                                                                                                                                                                                                                                                                                                                                                                                                                                                                                                                                                                                                                                                                                                                                                                                                                                                                                                                                                                                                                                                                                                                                                                                                                                                                                                                                                                                 |  |
| Glass                  | 3.2mm Tempered Coated Glass                                                                                                                                                                                                                                                                                                                                                                                                                                                                                                                                                                                                                                                                                                                                                                                                                                                                                                                                                                                                                                                                                                                                                                                                                                                                                                                                                                                                                                                                                                                                                                                                                                                                                                                                                                                                                                                                                                                                                                                                                                                                                                    |  |
| Encapsulating Material | EVA                                                                                                                                                                                                                                                                                                                                                                                                                                                                                                                                                                                                                                                                                                                                                                                                                                                                                                                                                                                                                                                                                                                                                                                                                                                                                                                                                                                                                                                                                                                                                                                                                                                                                                                                                                                                                                                                                                                                                                                                                                                                                                                            |  |
| Backsheet              | Fluorinated Backsheet/Fluorine-free Backsheet                                                                                                                                                                                                                                                                                                                                                                                                                                                                                                                                                                                                                                                                                                                                                                                                                                                                                                                                                                                                                                                                                                                                                                                                                                                                                                                                                                                                                                                                                                                                                                                                                                                                                                                                                                                                                                                                                                                                                                                                                                                                                  |  |
| Frame                  | Anodized Aluminum 6063-T5/6005-T6 (Black)                                                                                                                                                                                                                                                                                                                                                                                                                                                                                                                                                                                                                                                                                                                                                                                                                                                                                                                                                                                                                                                                                                                                                                                                                                                                                                                                                                                                                                                                                                                                                                                                                                                                                                                                                                                                                                                                                                                                                                                                                                                                                      |  |
| Junction Box           | Protection Degree IP68                                                                                                                                                                                                                                                                                                                                                                                                                                                                                                                                                                                                                                                                                                                                                                                                                                                                                                                                                                                                                                                                                                                                                                                                                                                                                                                                                                                                                                                                                                                                                                                                                                                                                                                                                                                                                                                                                                                                                                                                                                                                                                         |  |
| Cable                  | 4.0 mm <sup>2</sup> +/-300mm or Customized Length                                                                                                                                                                                                                                                                                                                                                                                                                                                                                                                                                                                                                                                                                                                                                                                                                                                                                                                                                                                                                                                                                                                                                                                                                                                                                                                                                                                                                                                                                                                                                                                                                                                                                                                                                                                                                                                                                                                                                                                                                                                                              |  |
|                        |                                                                                                                                                                                                                                                                                                                                                                                                                                                                                                                                                                                                                                                                                                                                                                                                                                                                                                                                                                                                                                                                                                                                                                                                                                                                                                                                                                                                                                                                                                                                                                                                                                                                                                                                                                                                                                                                                                                                                                                                                                                                                                                                |  |