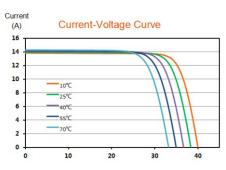

 $NMOT (Nominal\ Module\ Operating\ Temperature):\ Irradiance\ 800W/m\ ,\ Ambient\ Temperature\ 20^\circ C,\ Wind\ Speed\ 1m/s$ 

| TEMPERATURE CHARACTERISTICS     |             |  |
|---------------------------------|-------------|--|
| Cell Operating Temperature      | 42.5±2℃     |  |
| Temperature Coefficient of Isc  | 0.054%/ ℃   |  |
| Temperature Coefficient of Voc  | - 0.262%/ ℃ |  |
| Temperature Coefficient of Pmax | - 0.341%/ ℃ |  |