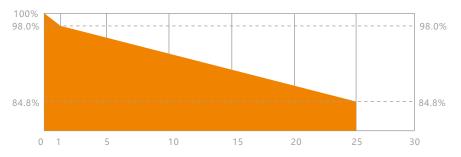

## STRONG MECHANICAL LOAD CAPACITY

Withstand snow pressure up to 5400Pa on the front face and wind pressure up to 2400Pa on the rear face.

IEC62804: Anti-PID Test

IEC61701: Salt Spray Test

IEC62716: Ammonia Corrosion Test